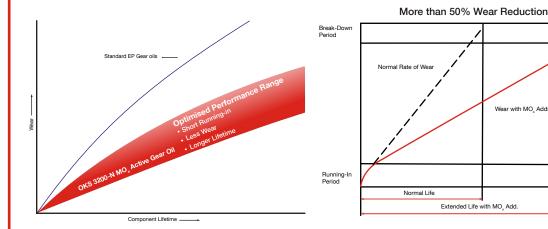

## **Component Lifetime Extension**

OKS 3200-N Mo<sub>x</sub> Active Gear oil is capable of doing a "Running-in" instead of " Wearing-in" thereby extending the life of the oil and also helping the internal guts of the gearbox.

**Note:** Customers have observed reduction in operating temperature of up to 8-10°C after using OKS 3200-N Mo<sub>x</sub> Active Gear Oil

#### OKS 3200-N Mo Active Gear Oil provides the following advantages:

- Extended lifetime
- Minimum wear
- Reduced friction
- Highest load carrying capacity
- Extremely short running-in period
- Less downtime
- Repair of micro pitting