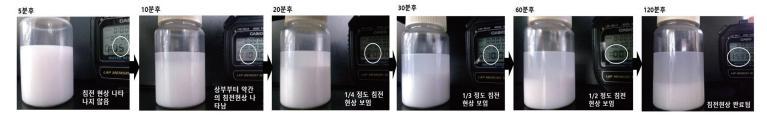

## 불소 코팅 윤활 환경 조건

반건성 불소계 코팅 윤활제는 고도의 균질화 작업을 통해 PTFE 고형분을 미립자로 파쇄 및 분산시켰으나 PTFE 고형분 고유의 비중에 의해 자연적으로 서서히 침전하는 현상이 발생합니다. 침전현상 완료는 약 120분 소요되나 아래 시험 결과에 따르면 5분 후부터 침전현상이 발생하므로 어떠한 용기를 사용하더라도 정치 후 5분 후부터는 재혼합 작업이 반드시 필요합니다.